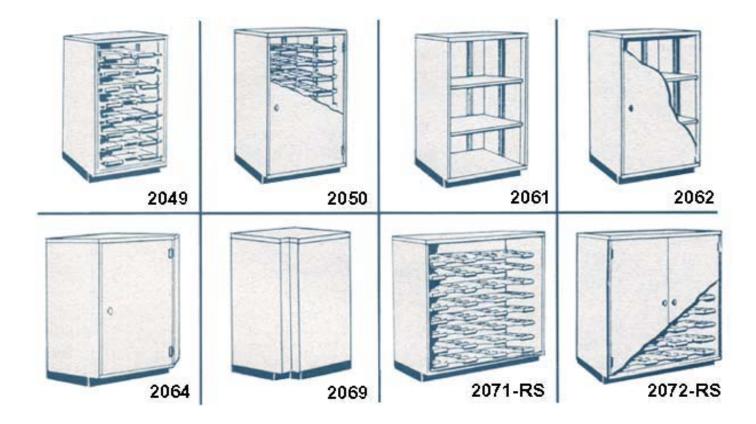

## **INDEX or PLAT BOOK SHELVES & CABINETS**

| Style No. | Description                                                       | Outside  | Compartments |           |          |
|-----------|-------------------------------------------------------------------|----------|--------------|-----------|----------|
|           |                                                                   | Width    | W            | Н         | D        |
| 2049      | 8 Roller Shelf Unit Narrow                                        | 23 5/16" | 22 1/16"     | 3 3/4"    | 26 3/8"  |
| 2050      | 8 Roller Shelf Unit with door and locking handle                  | 23 5/16" | 21 7/16"     | 3 3/4"    | 26 3/8"  |
| 2061      | Narrow Open Storage with 2 plain shelves                          | 23 5/16" | 22 1/16"     | 36 11/16" | 26 3/8"  |
| 2062      | Narrow Storage Unit with 2 plain shelves, door and locking handle | 23 5/16" | 21 7/16"     | 36 11/16" | 26 3/8"  |
| 2064      | Outside Cupboard Corner Filler                                    | 30 1/8"  | 21 3/16"     | 36 11/16" | 17 1/16" |
| 2069      | Inside Corner Filler (Closed)                                     | 30 1/8"  |              |           |          |
| 2071-RS   | 8 Roller Shelf Unit Wide                                          | 34 1/4"  | 33"          | 33 3/4"   | 26 3/8"  |
| 2072-RS   | 8 Roller Shelf Unit Wide with door and locking handle             | 34 1/4"  | 32 3/8"      | 3 3/4"    | 26 3/8"  |
| 2072-SD   | Wide Sliding Door Cupboard with 2 plain shelves (not shown)       | 34 1/4"  | 32 3/8"      | 36 11/16" | 26 3/8"  |